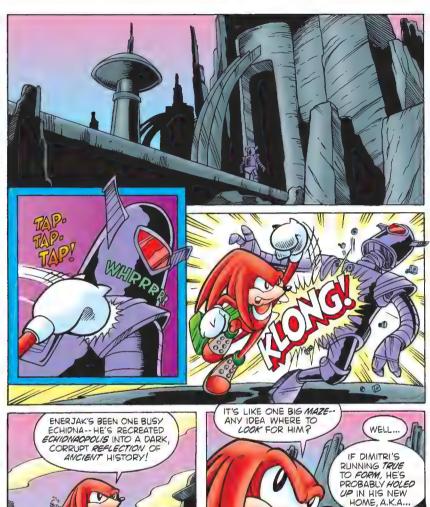

His role as GUARDIAN of the CHAOS EMERALD — long thought the noblest of callings — is, in truth, atonement for the treachery of an ancestor who dared place HIMSELF above the GREATER GOOD.

That ancestor — the renegade Echidna scientist named DIMITRI — has survived a thousand years of imprisonment beneath MOUNT FATE, and returned to work his evil will as ENERJAK, HARBINGER OF CHAOS!